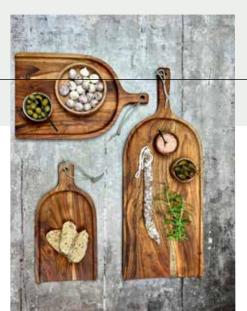

## Maintain & cleaning

Stuff Design design and produce a wide range of wooden products, and for the production we use two types of high quality wood; Acacia and Sheeham.

The products are handmade and all have a unique character, and there can/will occur big variation on colour and look on each product.

To maintain and clean our wooden products we suggest the following:

Wash by hand in warm soapy water, rinse and dry completely.

Do not soak or use dishwasher.

Re-oil with suitable oil when necessary (neutral oil like grape seed oil is recommended)

Please note following regarding our Sheesham wood boards: Sheesham wood can have a high content of excess natural color, this will come of during first couple of washes.

This excess color is a natural characteristic of the wood and is 100% natural and safe.