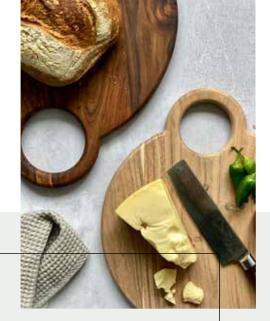

## Maintain & cleaning

Stuff Design design and produce a wide range of wooden products, and for the production we use two types of high quality wood; Acacia and Sheeham.

The products are handmade and all have a unique character, and there can/will occur big variation on colour and look on each product.

To maintain and clean our wooden products we suggest the following:

Wash by hand in warm soapy water, rinse and dry completely.

Do not soak or use dishwasher.

Re-oil with suitable oil when necessary (neutral oil like grape seed oil is recommended)

Please note following regarding our Sheesham wood boards: Sheesham wood can have a high content of excess natural color, this will come of during first couple of washes.

This excess color is a natural characteristic of the wood and is 100% natural and safe.